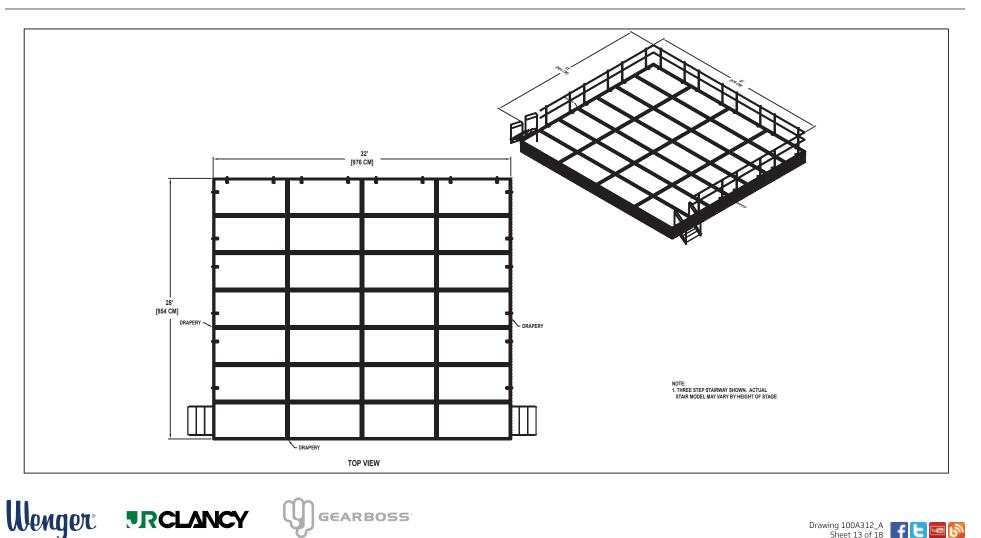

## FLAT STAGE SET

NO. 501 - 28' X 32' SET INCLUDES (28) 4'x8' (122 CM x 244 CM) STAGE UNITS, TWO STAIRWAYS WITH HANDRAILS, DRAPERY CLOSURES, GUARDRAIL, AND CARTS.

Drawing 100A312\_A Sheet 13 of 18